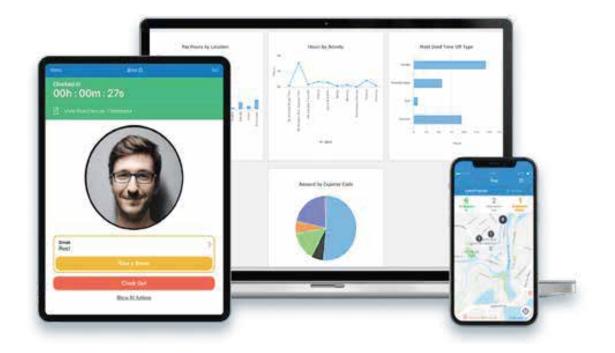

Our Time Attendance Solution is not just any software; it's a powerful tool that harnesses the latest in AI technology. With the precision of face recognition, you can now mark attendance

effortlessly. Whether on mobile devices or by

creating geo-fenced boundaries around your

organization, the choice is yours.

Why choose our solution? It's not just about

automation; it's about making informed decisions.

The data you gather from our AI-driven software empowers you to make strategic choices that can positively impact your organization.