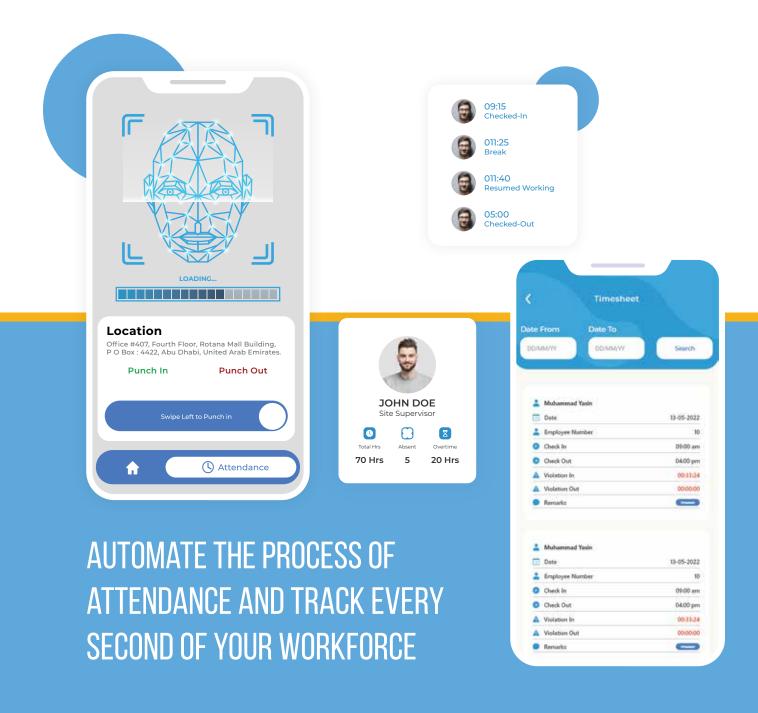

Our Time Attendance Solution is not just any software; it's a powerful tool that harnesses the latest in AI technology. With the precision of face recognition, you can now mark attendance

effortlessly. Whether on mobile devices or by

creating geo-fenced boundaries around your

organization, the choice is yours.

Why choose our solution? It's not just about

automation; it's about making informed decisions.

The data you gather from our AI-driven software empowers you to make strategic choices that can positively impact your organization.

## What Time Attendance software does?