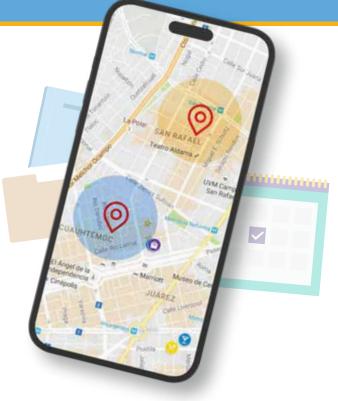

Our Time Attendance Solution is not just any software; it's a powerful tool that harnesses the latest in AI technology. With the precision of face recognition, you can now mark attendance

effortlessly. Whether on mobile devices or by

creating geo-fenced boundaries around your

organization, the choice is yours.

Why choose our solution? It's not just about

automation; it's about making informed decisions.

The data you gather from our AI-driven software empowers you to make strategic choices that can positively impact your organization.