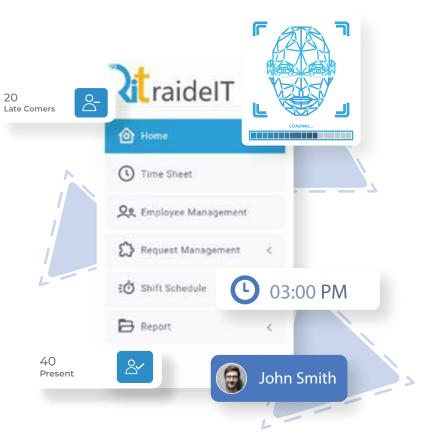

## What Time Attendance software does?

# Features that Scale up the team and organization