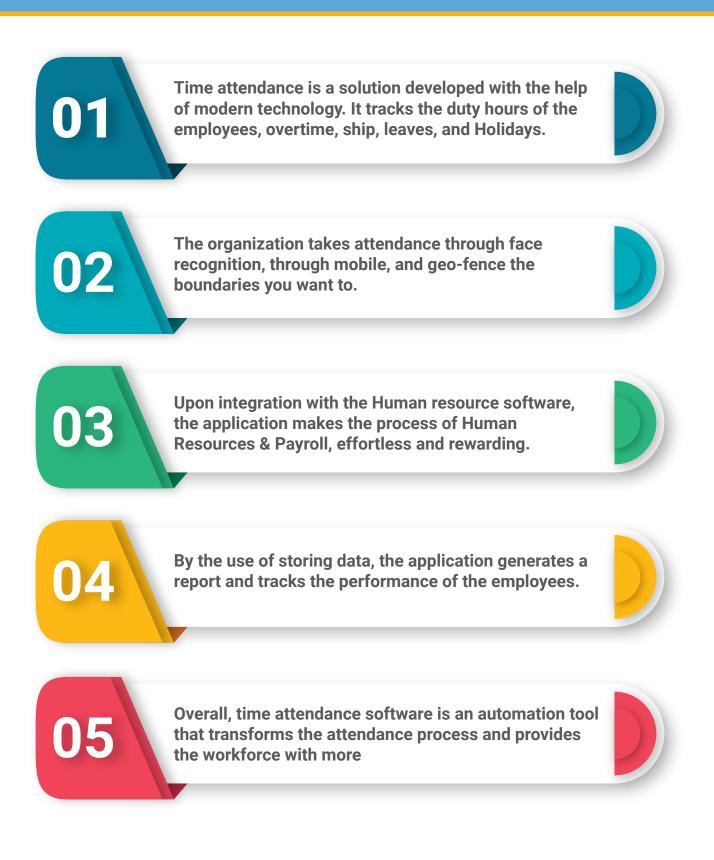

.

Our Time Attendance Solution is not just any software; it's a powerful tool that harnesses the latest in AI technology. With the precision of face recognition, you can now mark attendance

effortlessly. Whether on mobile devices or by

creating geo-fenced boundaries around your

organization, the choice is yours.

Why choose our solution? It's not just about

automation; it's about making informed decisions.

The data you gather from our AI-driven software empowers you to make strategic choices that can positively impact your organization.

Join the future of attendance management today and let our Time Attendance Solution take your organization to the next level. Efficiency, speed, and informed decision-making – it's all at your fingertips.





## What Time Attendance software does?



# Features that Scale up the team and organization







## Industries that can make strides with time attendance software

Time attendance acts as a centralized source and manages the attendance of multiple sites and locations from a single source.

The geo-fencing and mobile attendance features make it an employee-friendly solution.



The below industries can make strides by involving the solution in their operations:





**Facility Management** 



Supply Chain & Logistics



**Retails Chains & Network** 



Education





Field Workforce



**Contractual Workforce** 



**Distributed Workforce** 





How Time Attendance Solution Outperform the traditional attendance process?





### About RAIDE TIME

Thank You for your keen interest to learn about us. raideTime is a key product