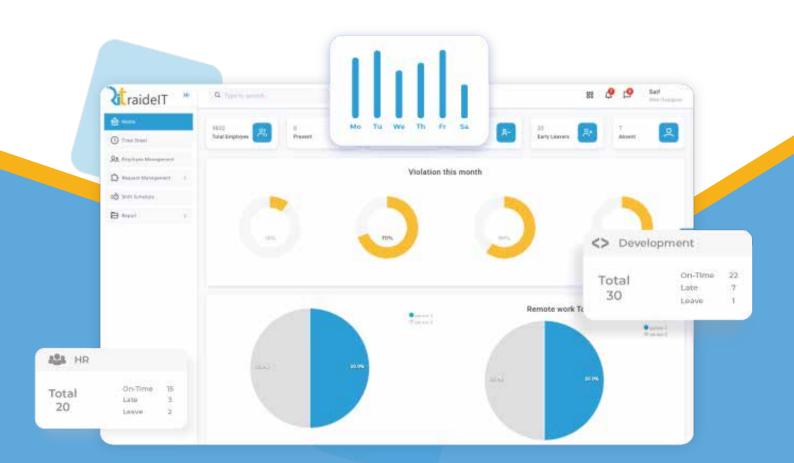

## What Time Attendance software does?

# Features that Scale up the team and organization