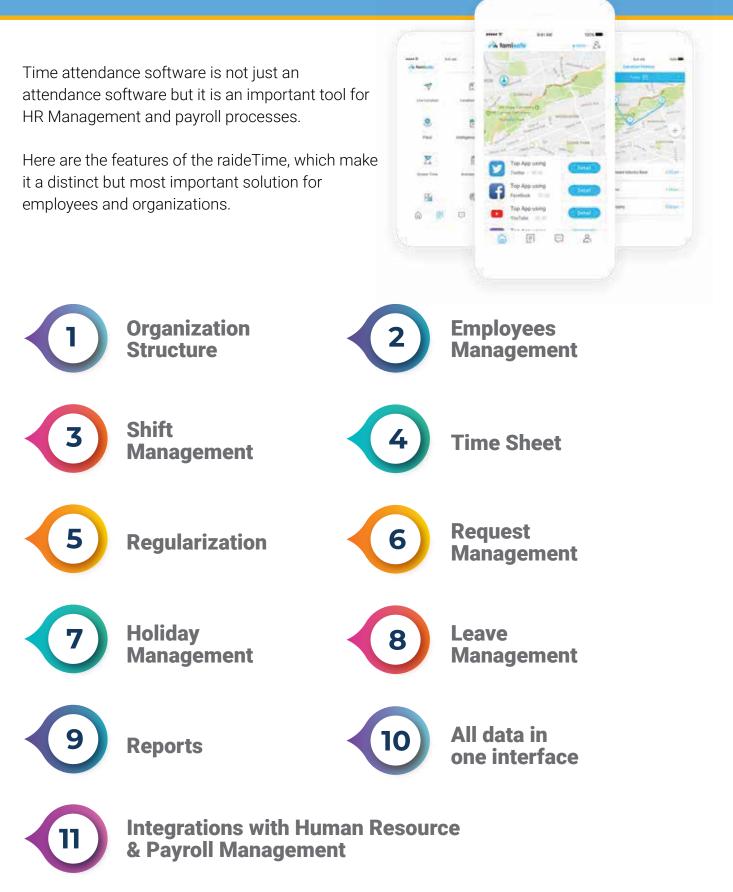

re; it's a powerful tool that harnesses the latest in AI technology. With the precision of face recognition, you can now mark attendance

effortlessly. Whether on mobile devices or by

creating geo-fenced boundaries around your

organization, the choice is yours.

Why choose our solution? It's not just about

automation; it's about making informed decisions.

The data you gather from our AI-driven software empowers you to make strategic choices that can positively impact your organization.

Join the future of attendance management today and let our Time Attendance Solution take your organization to the next level. Efficiency, speed, and informed decision-making – it's all at your fingertips.





## What Time Attendance software does?



# Features that Scale up the team and organization







## Industries that can make strides with time attendance software

Time attendance acts as a centralized source and manages the attendance of multiple sites and locations from a single source.

The geo-fencing and mobile attendance features make it an employee-friendly solution.



The below industries can make strides by involving the solution in their operations:





**Facility Management** 



Supply Chain & Logistics



**Retails Chains & Network** 



Education





Field Workforce



**Contractual Workforce** 



**Distributed Workforce** 





How Time Attendance Solution Outperform the traditional attendance process?





### About RAIDE TIME

Thank You for your keen interest to learn about us. raideTime is a key product of raideIT. raideIT product is known for solving the c