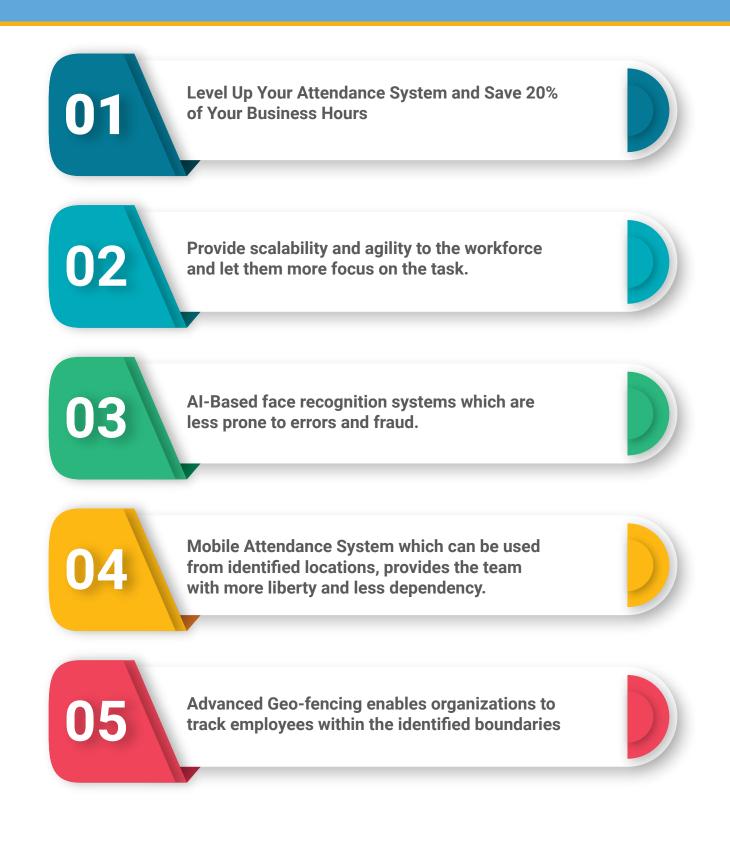

# Features that Scale up the team and organization

Our Time Attendance Solution is not just any software; it's a powerful tool that harnesses the latest in AI technology. With the precision of face recognition, you can now mark attendance

effortlessly. Whether on mobile devices or by

creating geo-fenced boundaries around your

organization, the choice is yours.

Why choose our solution? It's not just about

automation; it's about making informed decisions.

The data you gather from our AI-driven software empowers you to make strategic choices that can positively impact your organization.